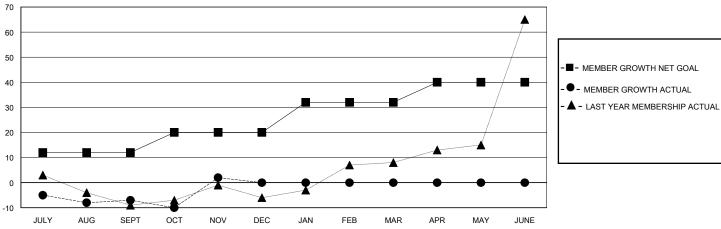

## GOALS AND ACTUAL MEMBERS CUMULATIVE

**NEW MEMBERS** 

| Y JUNE                   |              |  |  |  |
|--------------------------|--------------|--|--|--|
| GENDER DIS               | STRIBUTION   |  |  |  |
| MALE                     | 929 (60.56%) |  |  |  |
| FEMALE                   | 605 (39.44%) |  |  |  |
|                          |              |  |  |  |
| OTAL FAMILY UNIT MEMBERS |              |  |  |  |
|                          |              |  |  |  |

## MONTHLY MEMBERSHIP PROGRESS REPORT

District 129

GMT: **LOCATION SLOVENIA GMT CA** 

|                       |               |           |               |                       |                        |                         | • • • • • • • • • • • • • • • • • • • •            |
|-----------------------|---------------|-----------|---------------|-----------------------|------------------------|-------------------------|----------------------------------------------------|
| Clubs                 |               |           |               |                       | Men                    | nbers                   |                                                    |
| RESULTS FOR 2024-2025 |               |           |               | RESULTS FOR 2024-2025 |                        |                         |                                                    |
| QUARTER               | NEW CLUB GOAL | NEW CLUBS | DROPPED CLUBS | QUARTER MEME          | BER GROWTH NET<br>GOAL | MEMBER GROWTH<br>ACTUAL | DROPPED<br>MEMBERS ACTUAL<br>(including transfers) |
| JULY/AUG/SEPT         | 0             | 0         | 0             | JULY/AUG/SEPT         | 12                     | 12                      | 19                                                 |
| OCT/NOV/DEC           | 0             | 1         | 0             | OCT/NOV/DEC           | 8                      | 30                      | 20                                                 |
| JAN/FEB/MAR           | 1             | 0         | 0             | JAN/FEB/MAR           | 12                     | 0                       | 0                                                  |
| APR/MAY/JUNE          | 0             | 0         | 0             | APR/MAY/JUNE          | 8                      | 0                       | 0                                                  |