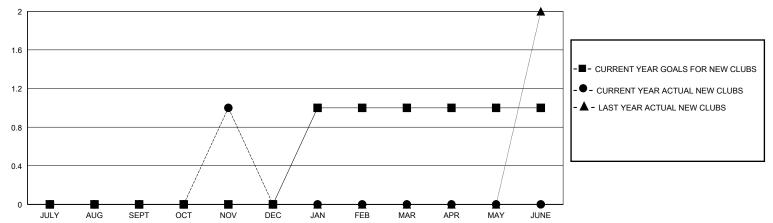

## GOALS AND ACTUAL NEW CLUBS CUMULATIVE

## MONTHLY MEMBERSHIP PROGRESS REPORT

District 129

GMT: **LOCATION SLOVENIA GMT CA** 

|                       |               |           |               |                       |                        |                         | • • • • • • • • • • • • • • • • • • • •            |
|-----------------------|---------------|-----------|---------------|-----------------------|------------------------|-------------------------|----------------------------------------------------|
| Clubs                 |               |           |               |                       | Men                    | nbers                   |                                                    |
| RESULTS FOR 2024-2025 |               |           |               | RESULTS FOR 2024-2025 |                        |                         |                                                    |
| QUARTER               | NEW CLUB GOAL | NEW CLUBS | DROPPED CLUBS | QUARTER MEME          | BER GROWTH NET<br>GOAL | MEMBER GROWTH<br>ACTUAL | DROPPED<br>MEMBERS ACTUAL<br>(including transfers) |
| JULY/AUG/SEPT         | 0             | 0         | 0             | JULY/AUG/SEPT         | 12                     | 12                      | 19                                                 |
| OCT/NOV/DEC           | 0             | 1         | 0             | OCT/NOV/DEC           | 8                      | 30                      | 20                                                 |
| JAN/FEB/MAR           | 1             | 0         | 0             | JAN/FEB/MAR           | 12                     | 0                       | 0                                                  |
| APR/MAY/JUNE          | 0             | 0         | 0             | APR/MAY/JUNE          | 8                      | 0                       | 0                                                  |